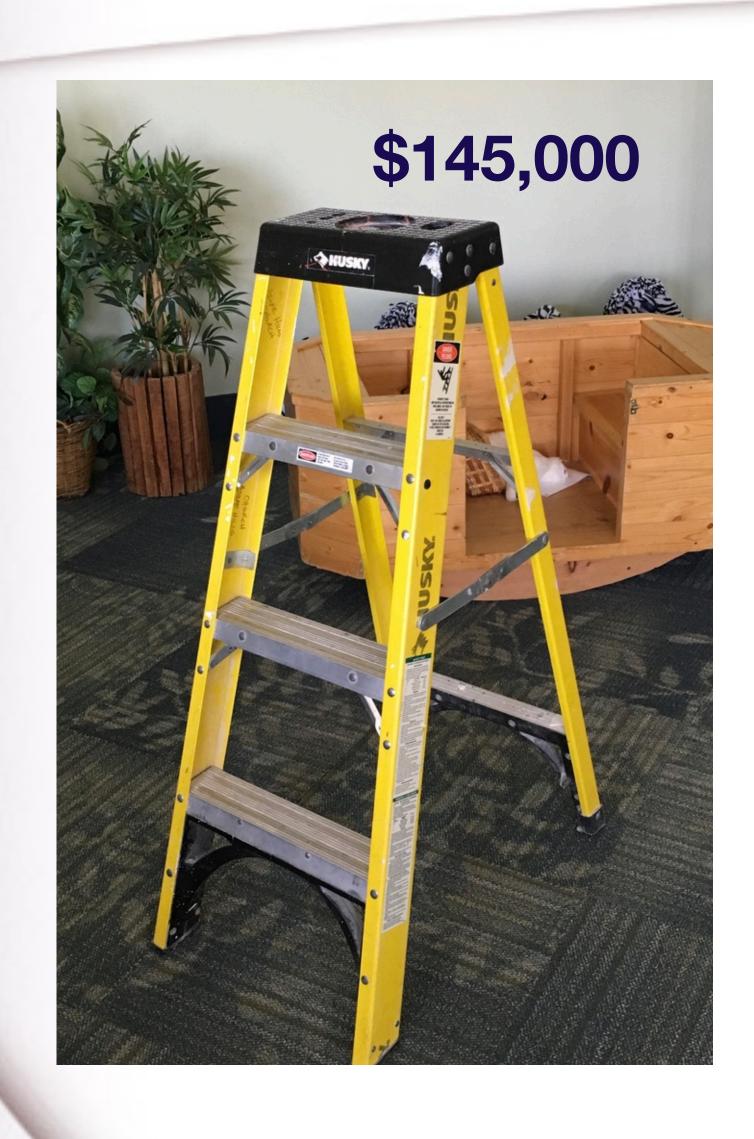

### Work Projects at Churches and Schools

- Full, Part-time and Temporary Employees of SCC are covered under the Conference's Workers
   Compensation insurance
- Volunteers and Workbee workers are covered by Volunteer Labor and/or Accident Insurance carried by the Conference
- Provide & Require PPE for ALL PARTICIPANTS
- Minor age children are not allowed to operate hand power tools, landscaping motorized equipment nor should they be allowed to work on ladders or scaffolding above six (6) feet in height

# Maintenance Safety Hazards

- ✓ Slips, Trips and Falls
- Ladders/Working above Ground
- Proper Guarding on Power Tools
- Personal Protective Equipment
- Landscaping Safety
- ✓ Electrical Safety
- Proper Lifting Techniques
- Using Hazardous Materials
- Building Construction Projects
- ✓ Volunteer Workers at Workbees

### From the Accident Files in California...