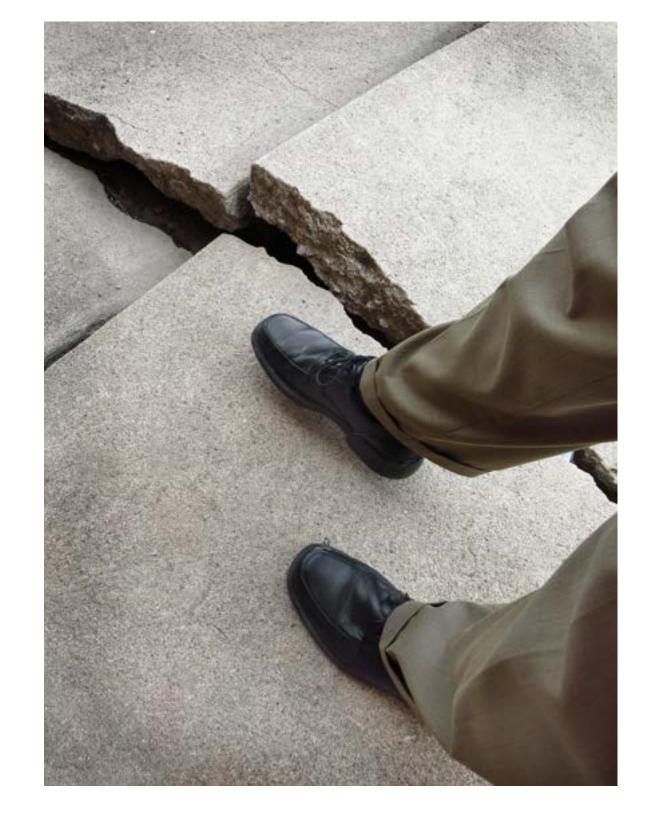

# Slips – Trips – Falls

# Maintenance Safety Hazards

- ✓ Slips, Trips and Falls
- Ladders/Working above Ground
- Proper Guarding on Power Tools
- Personal Protective Equipment
- Landscaping Safety
- ✓ Electrical Safety
- Proper Lifting Techniques
- Using Hazardous Materials
- Building Construction Projects
- ✓ Volunteer Workers at Workbees