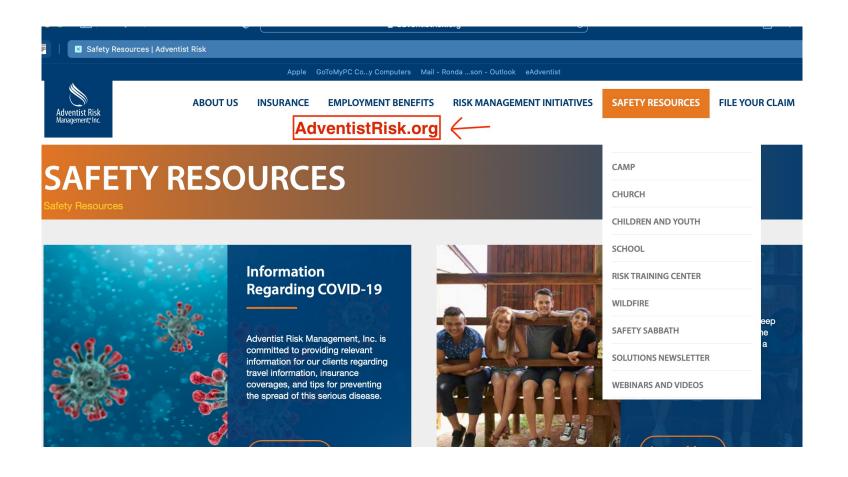

### AdventistRisk.Org

Safety Resources, Adventist Risk Management

A Wealth of information and resources. Updated regularly. ARM: Their ministry is to protect YOUR ministry.

### Links

- 1. SCC.Adventist.org
- 2. <a href="https://scc.adventist.org/departments/asset--risk-management/asset-management/risk-management">https://scc.adventist.org/departments/asset--risk-management/asset--risk-management/risk-management</a>
- 3. <a href="https://www.adventistrisk.org/en-us/">https://www.adventistrisk.org/en-us/</a>
- 4. Email: RiskMgmt@SccSDA.org