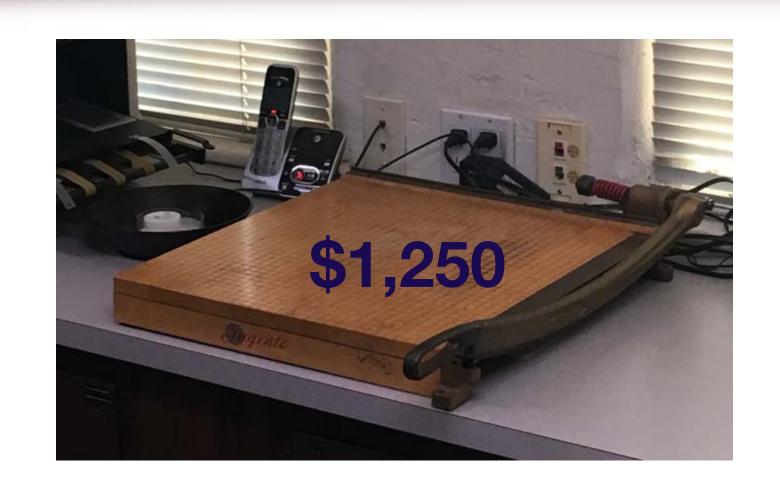

# When to file a Property Liability claim?

Remember: \$10,000 Deductible per property, per incident.

File claim if claim may be at least \$5,000.

- As other factors are discovered, claim value may increase.
- If it is a valid claim, SCC partners with you for half of the deductible, with proven receipted payments not covered by insurance.