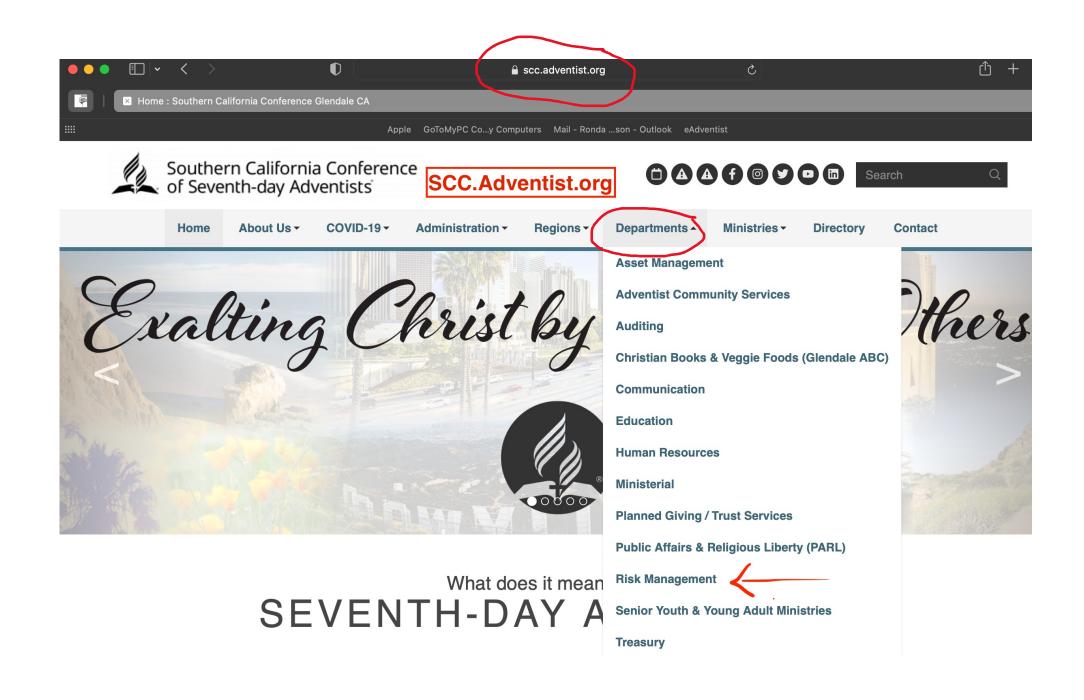

# How can Risk Management help you?

- Background checks
- Youth waivers
- Forms to File claims
- Campus Safety Resources

Where to find information?

SCC.Adventist.Org

Department: Risk Management

+

C

### Is the Background process necessary?

- YES! Be a campus that provides a safe environment for YOUR kids and your neighbors'.
- WHY? NAD and SCC policies require participation.
- WHO? Anyone OVER 18 volunteering or employed to assist kids 17 and under is to participate in Background Process.
- HOW? SCC.Adventist.Org, Risk Management, Sterling button. (SCC has an EXCLUSIVE link.)

### SCC.Adventist.Org

In 2017, our primary focus was on the protection of our children. There are and will be guidelines, forms and policies to make our churches safer and more welcoming to our children and youth.