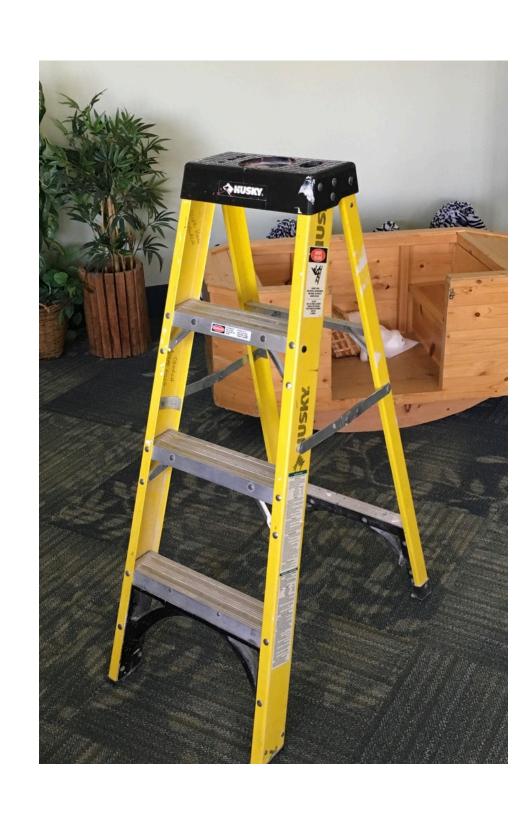

### Work Projects at Churches and Schools

- Full, Part-time and Temporary Employees of SCC are covered under the Conference's Workers
   Compensation insurance
- Volunteers and Workbee workers are covered by Volunteer Labor and/or Accident Insurance carried by the Conference
- Provide & Require PPE for ALL PARTICIPANTS
- Minor age children are not allowed to operate hand power tools, landscaping motorized equipment nor should they be allowed to work on ladders or scaffolding above six (6) feet in height

# Maintenance Safety Hazards

- ✓ Slips, Trips and Falls
- Ladders/Working above Ground
- Proper Guarding on Power Tools
- Personal Protective Equipment
- Landscaping Safety
- ✓ Electrical Safety
- Proper Lifting Techniques
- Using Hazardous Materials
- Building Construction Projects
- ✓ Volunteer Workers at Workbees