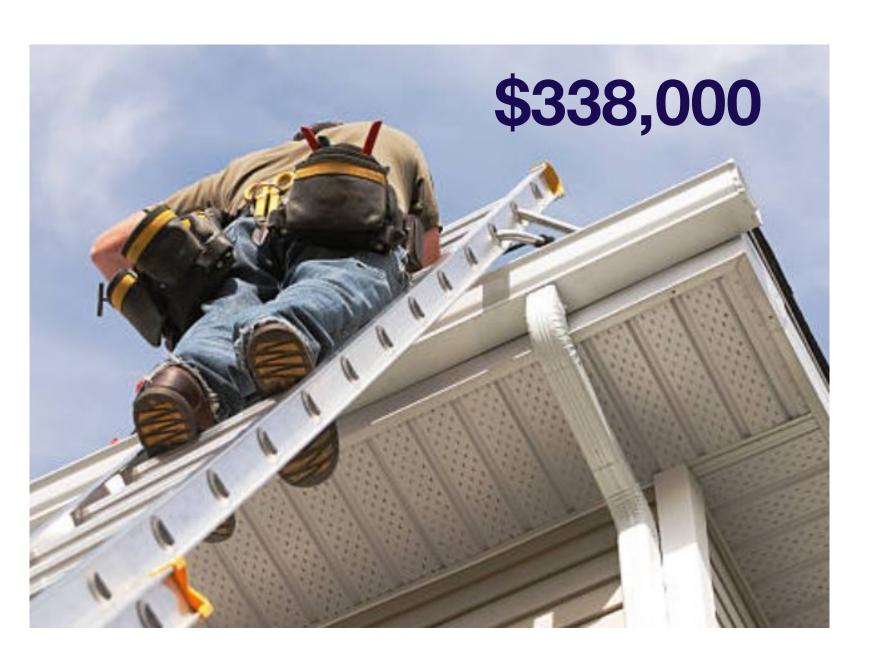

### Work Projects at Churches and Schools

- Full, Part-time and Temporary Employees of SCC are covered under the Conference's Workers
   Compensation insurance
- Volunteers and Workbee workers are covered by Volunteer Labor and/or Accident Insurance carried by the Conference
- Provide & Require PPE for ALL PARTICIPANTS
- Minor age children are not allowed to operate hand power tools, landscaping motorized equipment nor should they be allowed to work on ladders or scaffolding above six (6) feet in height

# Maintenance Safety Hazards

- ✓ Slips, Trips and Falls
- Ladders/Working above Ground
- Proper Guarding on Power Tools
- Personal Protective Equipment
- Landscaping Safety
- ✓ Electrical Safety
- Proper Lifting Techniques
- Using Hazardous Materials
- Building Construction Projects
- ✓ Volunteer Workers at Workbees